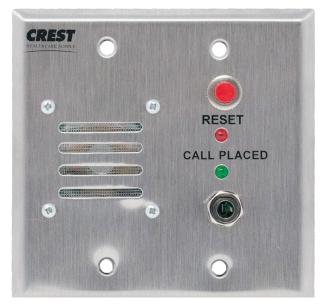

## Single 1/4" Phone Plug, Crest Replacement Station for Executone® Nurse Call

3080201C (Stainless Steel) 3080201CPL (Plastic)

## Description

3080201C/PL patient station comes with 2-way audio communication feature. Uses  $\frac{1}{4}$ " phone plug receptacle for connection to call cord that can be used for call placement. Green Call indicator and red Cancel indicator are provided for visual confirmation.

## **Technical Specifications**

**Electrical Rating:** 24 VDC input

**Mounting:** Fits on standard double gang

back box

**Terminals:** Edge connectors

**Plate Size:** 4.5"H x 4.5"W (double gang)

Crest Technical Support: 1-800-328-8908